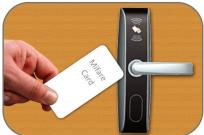

#### MIFARE CARD HOTEL LOCK SYSTEM PROCESS

Mifare Card received at Hotel Reception Desk

Tap the Mifare Card on the Door Lock to open the door

Put the Mifare Card in Hotel Card Key Switch (Energy Saver)