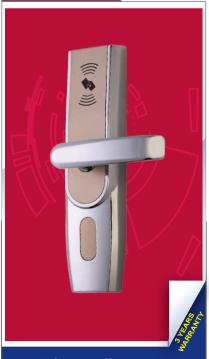

# HL-100

Size: 239(L) x 78(W) x 28(H) mm

HL-180

Material: Zinc Alloy

**Size:** 283(L) x 73(W) x 17(H) mm

HL-200

**Material:** Stainless Steel

Size: 310(L) x 76(W) x 30(H) mm

## HL-260

HL-400

**Material:** Zinc Alloy

Size: 260(L) x 70(W) x 28(H) mm

HL-500

Material: Zinc Alloy

**Size:** 260(L) x 68(W) x 26(H) mm

Size: 286(L) x 76(W) x 28(H) mm