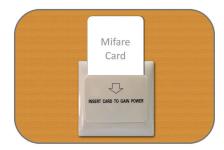

#### MIFARE CARD HOTEL LOCK SYSTEM PROCESS

Mifare Card received at Hotel Reception Desk

Tap the Mifare Card on the Door Lock to open the door

Put the Mifare Card in Hotel Card Key Switch (Energy Saver)