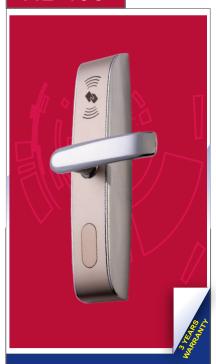

# HL-100

Size: 239(L) x 78(W) x 28(H) mm

HL-180

Material: Zinc Alloy

**Size:** 283(L) x 73(W) x 17(H) mm

HL-200

**Material:** Stainless Steel

Size: 310(L) x 76(W) x 30(H) mm

## HL-260

HL-400

**Material:** Zinc Alloy

Size: 260(L) x 70(W) x 28(H) mm

HL-500

Material: Zinc Alloy

**Size:** 260(L) x 68(W) x 26(H) mm

Size: 286(L) x 76(W) x 28(H) mm