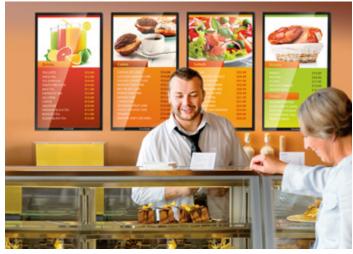

#### QSR

Entice buyers and increase sales in quick service restaurants by utilizing digital menu boards to display menu items, prices, daily specials, and promotional offers.