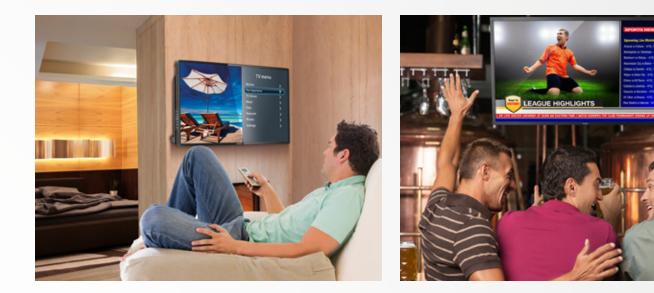

# ViewSonic<sup>®</sup> Commercial-Grade TVs

Designed with a variety of customizable hospitality settings for multi-screen environments, our VT line of Full HD commercialgrade televisions deliver premium performance and entertainment for hotels, restaurants, bars, and other hospitality venues. Screen sizes range from 16" to 42".

- > Provide an in-room, high-definition entertainment experience for guests in hotel rooms and on cruise ships.
- > Create a uniform, multi-screen entertainment environment in restaurants and sports bars.
- > Customize, deploy, and manage the same settings across multiple televisions.