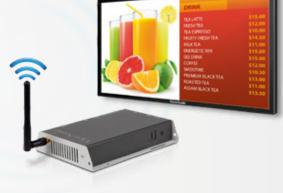

### ViewSonic<sup>®</sup> Media Players and Software

Optimized for any digital signage application, ViewSonic media players and software solutions make it easier to stream and deliver impactful multimedia content to your intended audience. From simple digital signage installations for SMBs or educational facilities, to large-scale deployment of multiple screens and video walls, ViewSonic has a solution that is designed for any application.

- Flexible and affordable network media players and content management software.
- > Provides easy streaming of multimedia content for any digital signage application.
- Available in solid-state RISC or X86 PC-based architectures.
- Broad third-party compatibility.