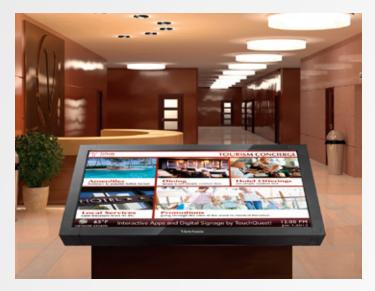

#### Hospitality

Increase customer engagement and communicate with guests by delivering real-time messaging such as wayfinding information, and special service promotions in lobbies and service counters. Deliver premium entertainment and enhance guests' in-room experience with commercial-grade TVs.

Free-Standing ePoster Digital Kiosks – Great for announcing special promotions, delivering real-time information, and serving as a directory, our free-standing ePoster kiosks are ideal for use in large retail spaces. Available in sleek single or double-sided designs, as well with interactive touch screens, these ePoster kiosks are great for wayfinding applications. Screen sizes range from 42" to 55".

Wall-Mounted ePoster Digital Billboards – Ranging in sizes from 10" to 42", our digital billboards feature stunning resolution, builtin media players, network control, and multiple video inputs for easy integration and configuration—all within the slimmest ID yet. Our interactive 10" models also feature Power over Ethernet (PoE) technology for quick, one-wire installation.