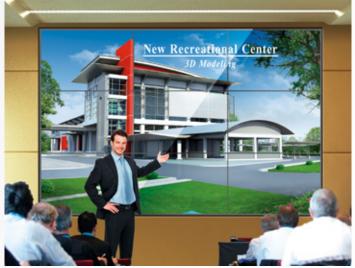

#### **Central Control Room**

In a typical 24/7 operation control room, video walls are used to share large amounts of information among several operators who make mission-critical decisions. ViewSonic's super narrow bezel displays are ideal for such multi-screen, tiled installations.

- CDE E Class Series Designed for use in educational, public, retail, and light commercial installations, our CDE series of displays feature consumer-grade panels that can be used for up to 15 hours a day. Includes our interactive large format displays.
- CDP Professional Series Featuring reliable and durable designs for use 24 hours a day, 7 days a week, our CDP series of displays are ideal for sharing public information in indoor areas such as high-traffic transportation settings, as well as in education, hospitality, and commercial venues.
- CDX Custom Series Our specialty series of CDX displays are specifically designed for custom applications. Equipped with ultranarrow bezels, these displays are optimized for stunning video wall applications that deliver seamless, high-impact messaging.