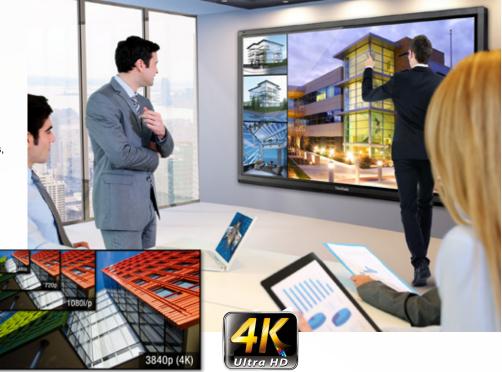

# ViewSonic® 4K Interactive Large Format Displays

Delivering four times the detail of Full HD displays, our 84" Ultra HD touch-enabled display is ideal for higher education and corporate meeting applications, as well as for scientific, GIS, and wayfinding applications.

- 4K x 2K Ultra HD resolution delivers incredibly vivid and lifelike imaging.
- Built-in Dual Core ARM CPU with Android 4.2 OS enables smooth, lightning-fast computing, as well as quick and responsive touch capabilities.
- 8GB internal memory for storing and playing hours and hours of 4K Ultra HD content.
- Optional slot-in PC with Intel® processors, Windows® 8 OS, and NVIDIA® graphics card provides increased speed, touch functionality, and 4K imaging.
- Interactive capabilities with 6-point simultaneous touch technology enables collaboration with multiple users.
- ViewBoard<sup>™</sup> software (Windows<sup>®</sup> compatible) lets users write, highlight, edit, and transform documents and images in real time.
- 7H scratch-resistant surface hardness ensures durability.