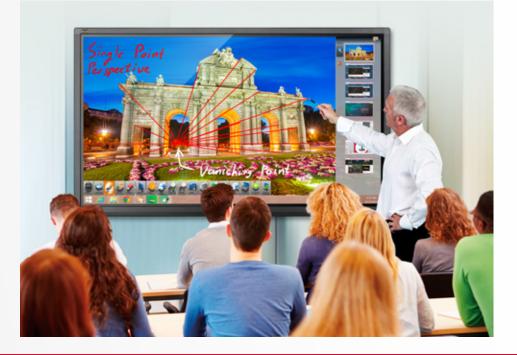

### ViewSonic<sup>®</sup> Interactive Large Format Displays

The perfect display solution for interactive learning and collaborative meetings, our 70" touch-enabled display delivers multi-touch interactivity for in-classroom teaching, online training sessions, video conferencing and more.

- ► Full HD 1920x1080 resolution for stunning image and picture quality.
- Optional slot-in PC with Intel<sup>®</sup> processors provides increased speed, computing power, and touch functionality.
- Interactive capabilities with 6-point simultaneous touch technology enables collaboration with multiple users.
- ViewBoard™ software (Windows® compatible) lets users write, highlight, edit, and transform documents and images in real time.
- 7H scratch-resistant surface hardness ensures durability.