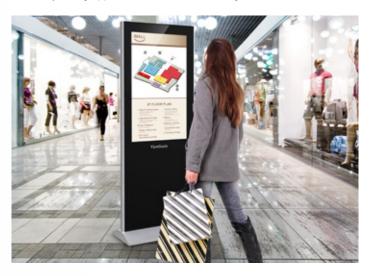

### ViewSonic® All-in-One Digital Kiosks and Digital Billboards

Perfect for up-close, high-impact messaging, our all-in-one ePoster digital kiosks and ePoster digital billboards are ideal for use in a variety of high-traffic hospitality and retail locations.

Free-Standing ePoster Digital Kiosks – Great for announcing special promotions, delivering real-time information, and serving as a directory, our free-standing ePoster kiosks are ideal for use in large retail spaces. Available in sleek single or double-sided designs, as well with interactive touch screens, these ePoster kiosks are great for wayfinding applications. Screen sizes range from 42" to 55".