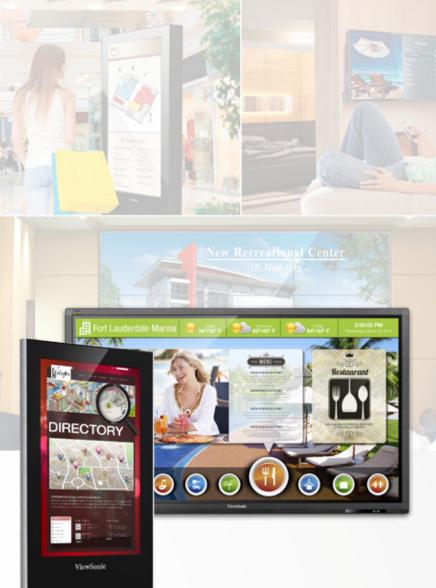

#### Hospitality

Increase customer engagement and communicate with guests by delivering real-time messaging such as wayfinding information, and special service promotions in lobbies and service counters. Deliver premium entertainment and enhance guests' in-room experience with commercial-grade TVs.

#### Retail

Advertise, promote, and broadcast targeted messaging in high-visibility retail locations. Increase customer attraction and influence purchases to drive traffic and revenue.

Free-Standing ePoster Digital Kiosks – Great for announcing special promotions, delivering real-time information, and serving as a directory, our free-standing ePoster kiosks are ideal for use in large retail spaces. Available in sleek single or double-sided designs, as well with interactive touch screens, these ePoster kiosks are great for wayfinding applications. Screen sizes range from 42" to 55".

Wall-Mounted ePoster Digital Billboards – Ranging in sizes from 10" to 42", our digital billboards feature stunning resolution, builtin media players, network control, and multiple video inputs for easy integration and configuration—all within the slimmest ID yet. Our interactive 10" models also feature Power over Ethernet (PoE) technology for quick, one-wire installation.